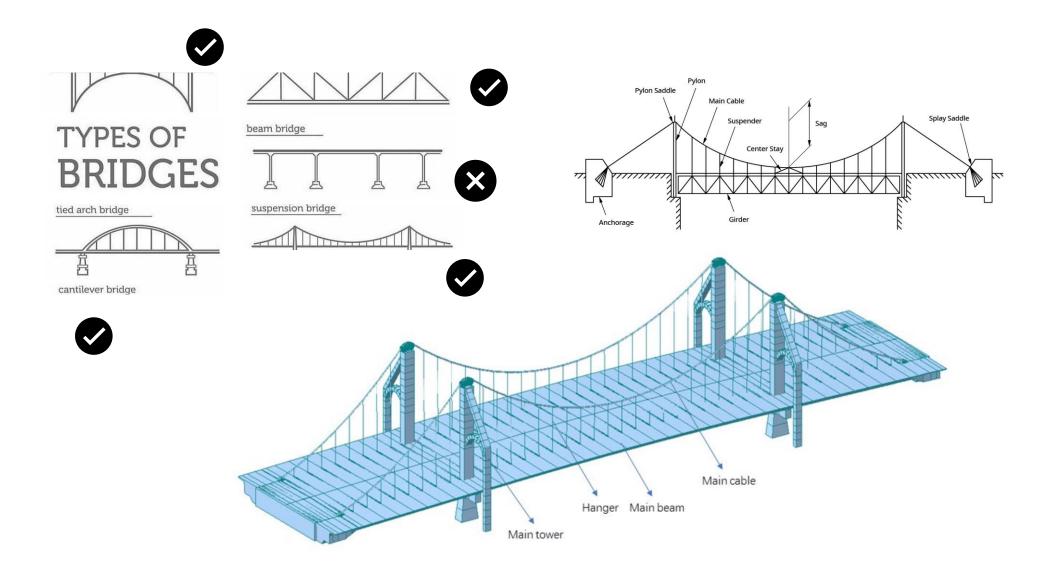

#### **ALTERNATIVES**

#### MINIMIZING MIDDLE SUPPORT TO FACILITATE TRAVERSING WATER SPORT