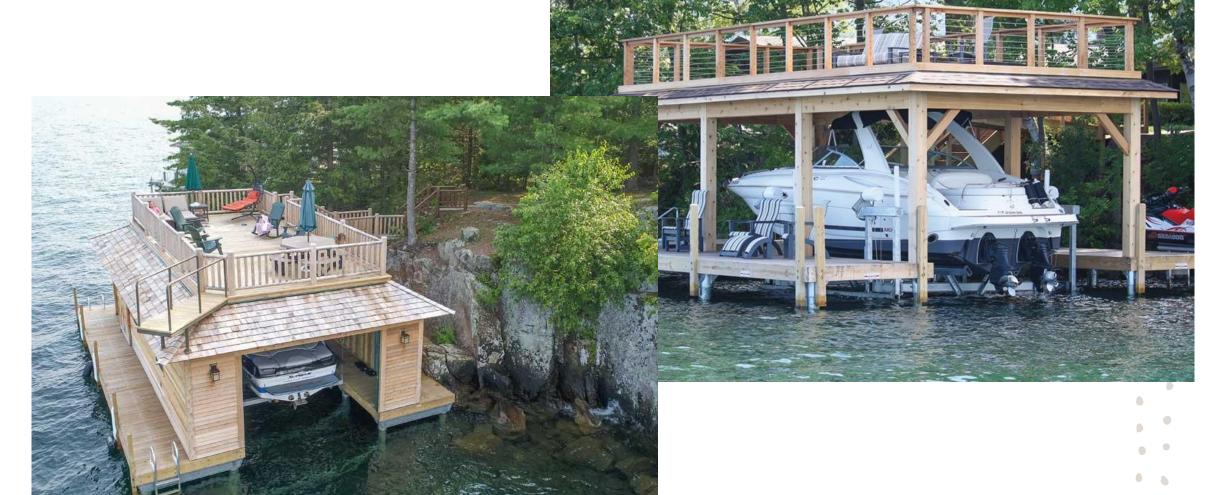

## THE BOATHOUSE

#### PROVISIONAL COSTING

RESIDENTIAL MIX (EXCLUDING COMMON PROPERTY)
750,000m<sup>2</sup> // 75 HECTARE (PROVISIONAL)

COMBINED LIVING PROPERTY WITHIN A SECURE GATED ESTATE

BULK x3

15 UNITS @ 600m<sup>2</sup>/UNIT x3 EQUATING TO 45 UNITS

400m<sup>2</sup> HABITABLE

18,000m<sup>2</sup>

**DICTATED BUILDING STANDARDS** 

APPROXIMATE "HIGH-END" BUILD COST EXCLUDING ERF, PROFESSIONAL FEES, DUTIES AND TAXES.

\$610,000.00 / UNIT (MAXIMUM)