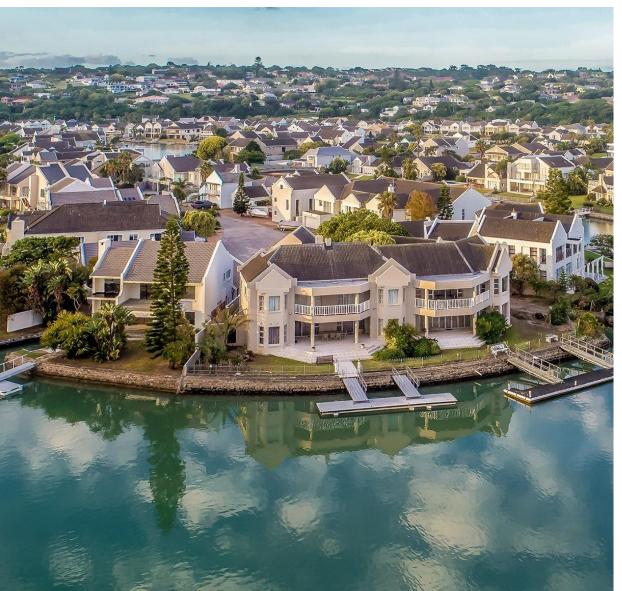

#### THE DEVELOPMENT

RESIDENTIAL MIX (EXCLUDING COMMON PROPERTY)

750,000m<sup>2</sup> // 75 HECTARE (PROVISIONAL)

SECTIONAL TITLE PROPERTY WITHIN A SECURE GATED ESTATE

BULK x2

356 UNITS @ 2,000m<sup>2</sup>/UNIT

**DICTATED BUILDING STANDARDS** 

APPROXIMATE "HIGH-END" BUILD COST EXCLUDING ERF, PROFESSIONAL FEES, DUTIES AND TAXES.

\$1,052,000.00 (MAXIMUM)

PROVISIONAL COSTING