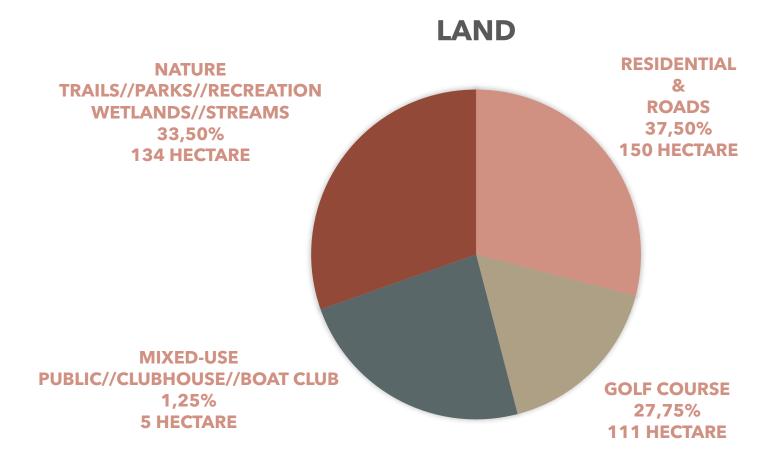

# APPORTIONMENT

#### THE DEVELOPMENT

RESIDENTIAL MIX (EXCLUDING COMMON PROPERTY)

750,000m<sup>2</sup> // 75 HECTARE (PROVISIONAL)

SECTIONAL TITLE PROPERTY WITHIN A SECURE GATED ESTATE

BULK x2

356 UNITS @ 2,000m<sup>2</sup>/UNIT

#### PROVISIONAL COSTING

RESIDENTIAL MIX (EXCLUDING COMMON PROPERTY)
750,000m<sup>2</sup> // 75 HECTARE (PROVISIONAL)

COMBINED LIVING PROPERTY WITHIN A SECURE GATED ESTATE

BULK x3

15 UNITS @ 600m<sup>2</sup>/UNIT x3 EQUATING TO 45 UNITS

#### THE DEVELOPMENT

RESIDENTIAL MIX (EXCLUDING COMMON PROPERTY)
750,000m<sup>2</sup> // 75 HECTARE (PROVISIONAL)

TOWNHOUSE LIVING PROPERTY WITHIN A SECURE GATED ESTATE

BULK x3

10 BUILDINGS x10 UNITS @ 300m<sup>2</sup>/UNIT x3 EQUATING TO 300 UNITS (APPROXIMATELY)

#### **NATURE**

(RECREATION // TRAILS // PARKS // WETLANDS // TRIBUTARIES)
SAY NO MORE.....

28

Opportunity Makes Dreams Come true

TRAILS .. WETLANDS .. STREAMS

AND THERE YOU GO...

# GOLF

- THE THOUGHT PROTOTYPE IS BASED BEHIND A SUCCESSFUL CLUB SITUATED IN RANDPARK, A COURSE RENOWNED FOR SIZE, PRO-AMS, AND TWO 18 HOLE COURSES TO TEST THE "crème de la crème" WHO PARTAKE IN THIS AGELESS GAME SO SHOUTED GOLF.
- A PRIVATE MEMBERSHIP EXCLUSIVE CLUB IS BETTER SUITED TO THIS ESTATE
   ALLOWING EVERYONE TO PLAY AT THEIR OWN PACE, MULTI-GENDER, YOUTH
   WELCOME AND FOR THE BOLD, A PRO-AM SERIES COURSE IS A MUST,
   ELIMINATING INTERNATIONAL CIRCUIT DRIVEN COURSES FOR ONE REASON
   ONLY = IT DOES NOT SUIT THE SOUL OF THIS ESTATE.

<sup>\*</sup> International boating competitions will insist on an International operated medical facility.

- THE HECTARAGE ALLOCATED TO PHASE II RESIDENTIAL IS 150 HECTARE.
- HOWEVER ONLY 75 HECTARE HAS BEEN UTILIZED?
- WHY?
- CONSIDERATION FOR ROADS, CLUBHOUSE, AND COMMON PROPERTY HAS TO BE CONSIDERED.
- SURELY NOT 75 HECTARE?
- AGREED.....
- THAT BALANCE IS ALLOCATED TO THE PHASE II BUILD ✓