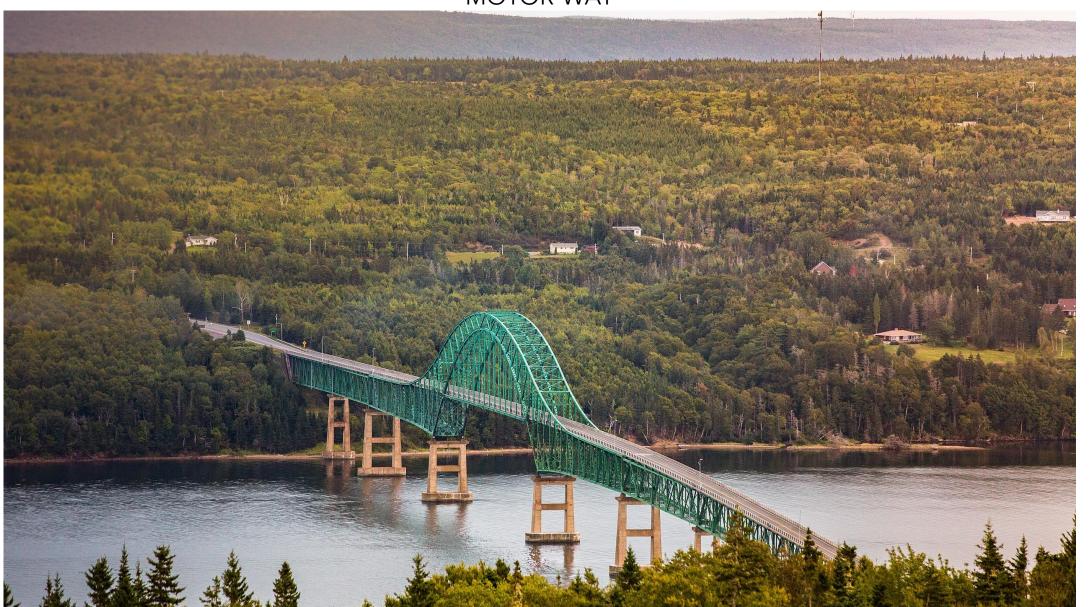

## LINKING THE BEACH AND MAINLAND TO THE ISLAND MOTOR-WAY

#### **ALTERNATIVES**

#### MINIMIZING MIDDLE SUPPORT TO FACILITATE TRAVERSING WATER SPORT

# DESTRIANS

#### MISSION:

KEEP THE RIVER OPEN OF OBSTRUCTION TO FACILITATE UNHINDERED ENGINE DRIVEN WATER SPORT