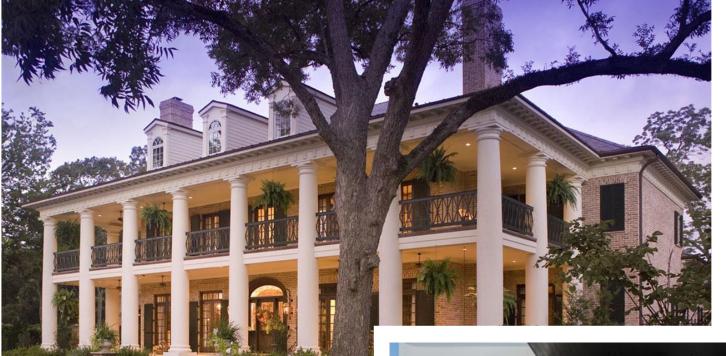

#### THE DEVELOPMENT

RESIDENTIAL MIX (EXCLUDING COMMON PROPERTY)

750,000m<sup>2</sup> // 75 HECTARE (PROVISIONAL)

SECTIONAL TITLE PROPERTY WITHIN A SECURE GATED ESTATE

BULK x2

356 UNITS @ 2,000m<sup>2</sup>/UNIT

**DICTATED BUILDING STANDARDS** 

APPROXIMATE "HIGH-END" BUILD COST EXCLUDING ERF, PROFESSIONAL FEES, DUTIES AND TAXES.

\$1,052,000.00 (MAXIMUM)

PROVISIONAL COSTING