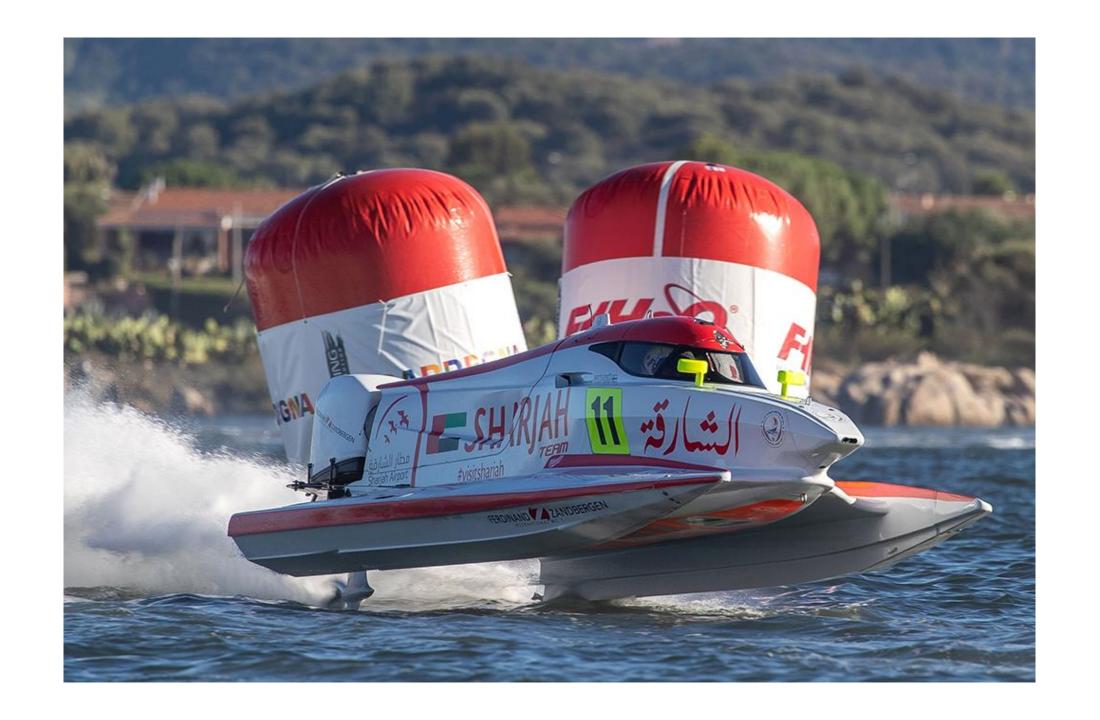

Tranquil Calm Life

- ONE OF THE MOST VIEWED AND ADMIRED INTERNATIONAL SPORTING EVENTS
  IN THE WORLD IS FORMULA ONE MOTOR RACING.
- BUT, EXTREMELY EXPENSIVE, CONSIDERING EXPERIENCE GAINED BULDING THE KYALAMI RACING CIRCUIT BACK IN 1992/1993.
- MACANETA HAS A TRACK, OR BETTER SAID A CIRCUIT ALREADY, 11,370m OF RIVERINE CIRCUIT ESSENTIALLY, AND A CLUBHOUSE TO BOOT.
- COMMENCING WITH LOCAL//SADC F2 POWERBOATING ON A LOCAL CALENDER WILL GROW THE AWARENESS RESULTING IN PROMOTING A UNIQUE MOZAMBIQUE INTERNATIONAL EVENT IN LATER YEARS FOR BOTH F1 AND F2 POWERBOATING.

- IT IS ALWAYS IMPORTANT TO PAY ATTENTION TO HISTORY,
   AND, OR PAST EVENTS THAT HAVE HAPPENED THROUGH TIME.
- THE ORIGINAL KYALAMI RACING CIRCUIT WHEN FIRST CONSTRUCTED WAS DESIGNED FOR LOCAL MOTORING ENTHUSIASTS.
- YET, ONCE REALISED, THE PLANET WOKE UP AND IMAGINED A GRAND PRIX IN AFRICA.
- IT WAS ICONIC ON THE INTERNATIONAL CALENDER Mother Africa.
- THEREFORE:
- F1/F2 LOCAL MOZAMBIQUE POWERBOATING COULD WELL ATTRACT LATER THAT ELUSIVE MULTI-BILLION DOLLAR SPORT, OCEANIC POWERBOATING.

# THE SPORT OF KINGS, PRINCES AND MADMEN