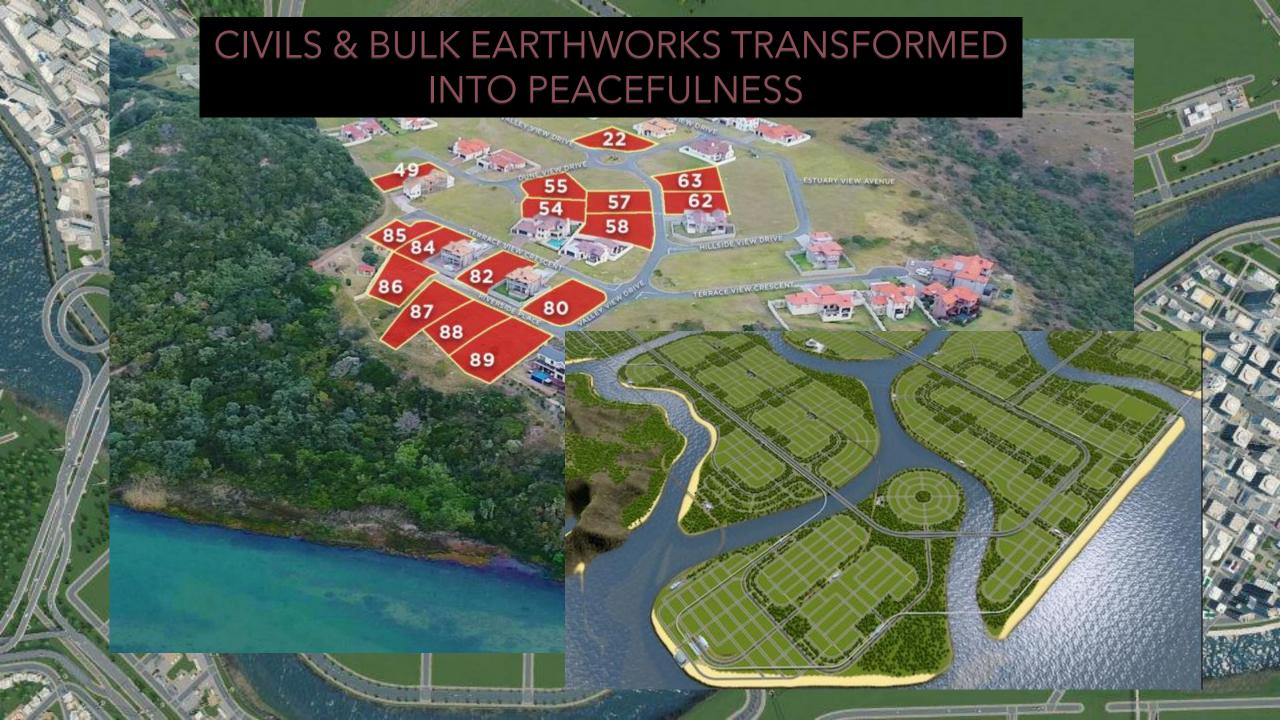

# APPORTIONMENT

# TOPOGRAPHY

#### THE DEVELOPMENT

RESIDENTIAL MIX (EXCLUDING COMMON PROPERTY)

750,000m<sup>2</sup> // 75 HECTARE (PROVISIONAL)

SECTIONAL TITLE PROPERTY WITHIN A SECURE GATED ESTATE

BULK x2

356 UNITS @ 2,000m<sup>2</sup>/UNIT