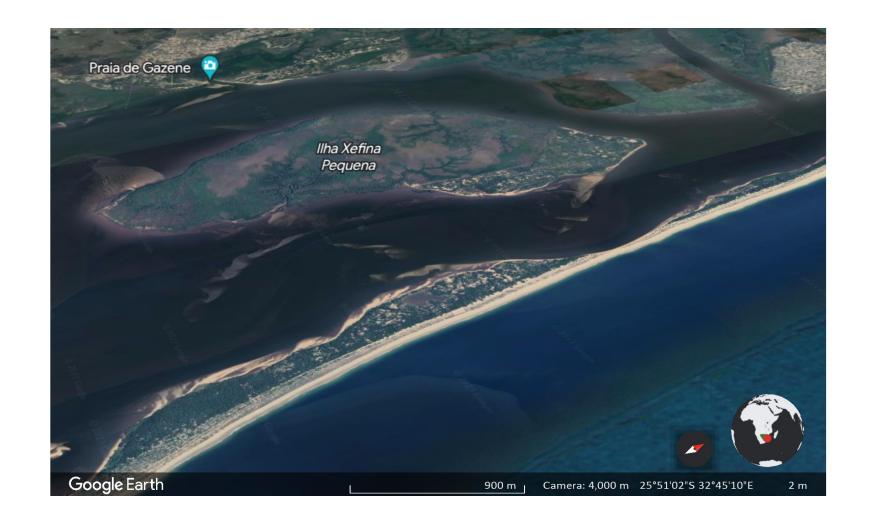

# TOPOGRAPHY

#### RIVER VS BEACH

LUCIDITY - SANITY - SERENITY

MACANETA HAS BOTH

## LINKING THE BEACH AND MAINLAND TO THE ISLAND MOTOR-WAY