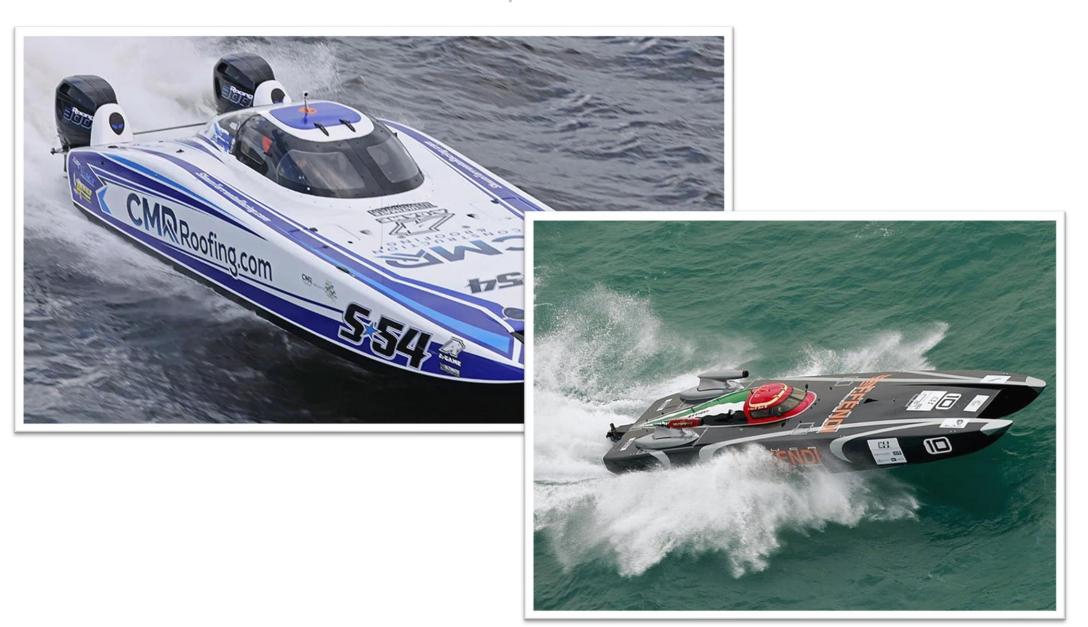

Tranquil Calm Life

- ONE OF THE MOST VIEWED AND ADMIRED INTERNATIONAL SPORTING EVENTS
  IN THE WORLD IS FORMULA ONE MOTOR RACING.
- BUT, EXTREMELY EXPENSIVE, CONSIDERING EXPERIENCE GAINED BULDING THE KYALAMI RACING CIRCUIT BACK IN 1992/1993.
- MACANETA HAS A TRACK, OR BETTER SAID A CIRCUIT ALREADY, 11,370m OF RIVERINE CIRCUIT ESSENTIALLY, AND A CLUBHOUSE TO BOOT.
- COMMENCING WITH LOCAL//SADC F2 POWERBOATING ON A LOCAL CALENDER WILL GROW THE AWARENESS RESULTING IN PROMOTING A UNIQUE MOZAMBIQUE INTERNATIONAL EVENT IN LATER YEARS FOR BOTH F1 AND F2 POWERBOATING.

- IT IS ALWAYS IMPORTANT TO PAY ATTENTION TO HISTORY,
   AND, OR PAST EVENTS THAT HAVE HAPPENED THROUGH TIME.
- THE ORIGINAL KYALAMI RACING CIRCUIT WHEN FIRST CONSTRUCTED WAS DESIGNED FOR LOCAL MOTORING ENTHUSIASTS.
- YET, ONCE REALISED, THE PLANET WOKE UP AND IMAGINED A GRAND PRIX IN AFRICA.
- IT WAS ICONIC ON THE INTERNATIONAL CALENDER Mother Africa.
- THEREFORE:
- F1/F2 LOCAL MOZAMBIQUE POWERBOATING COULD WELL ATTRACT LATER THAT ELUSIVE MULTI-BILLION DOLLAR SPORT, OCEANIC POWERBOATING.

# THE SPORT OF KINGS, PRINCES AND MADMEN