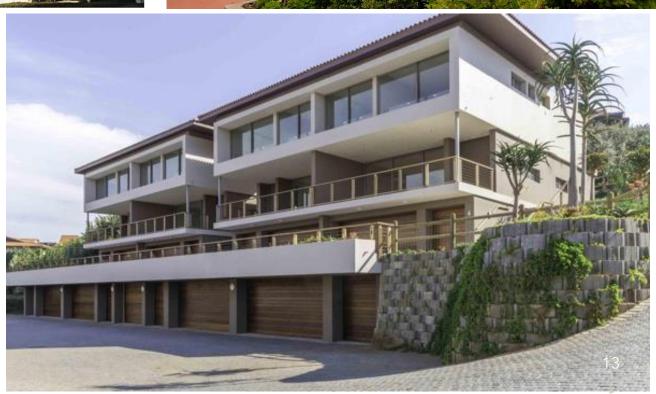

#### THE DEVELOPMENT

RESIDENTIAL MIX (EXCLUDING COMMON PROPERTY)
750,000m<sup>2</sup> // 75 HECTARE (PROVISIONAL)

TOWNHOUSE LIVING PROPERTY WITHIN A SECURE GATED ESTATE

BULK x3

10 BUILDINGS x10 UNITS @ 300m<sup>2</sup>/UNIT x3 EQUATING TO 300 UNITS (APPROXIMATELY)

250m<sup>2</sup> HABITABLE

75,000m<sup>2</sup>

DICTATED BUILDING STANDARDS

APPROXIMATE "HIGH-END" BUILD COST EXCLUDING ERF, PROFESSIONAL FEES, DUTIES AND TAXES.

\$368,000.00 / UNIT (MAXIMUM)

PROVISIONAL COSTING