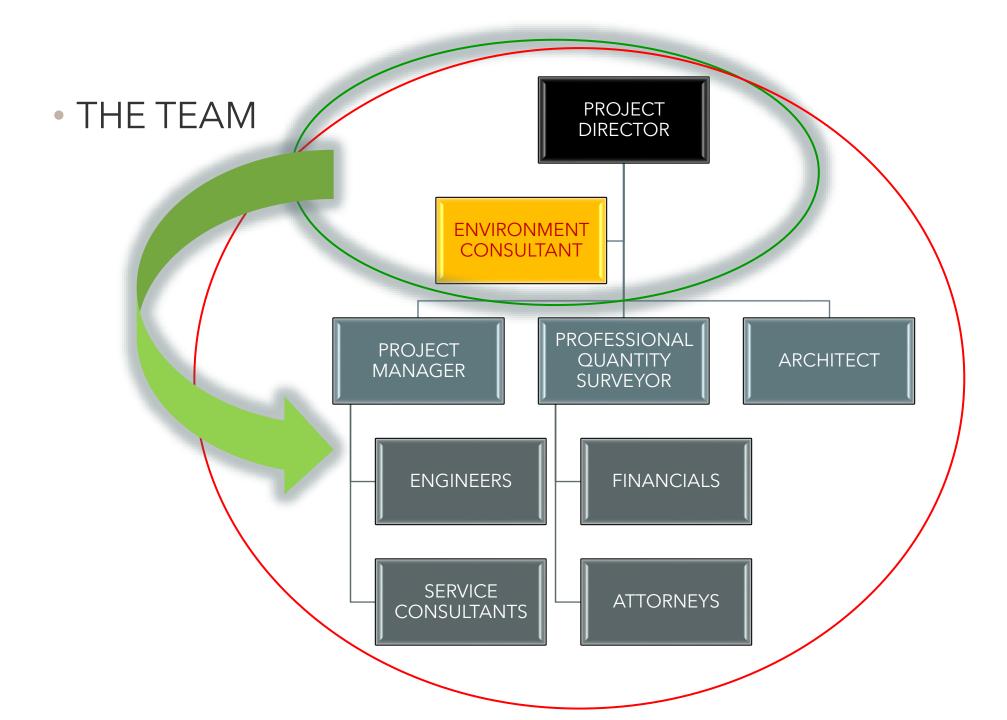

# 

- THE ENVIRONMENT.
- THE CREATURES, THE FAUNA, THE OCEAN BIG-FIVE, THE FLORA ARRIVED HERE FIRST.
- THEREFORE ... **RESPECT**.
- THE DEVELOPMENT TEAM IS STRUCTURED IN SUCH A WAY WHICH CREATES A

  STEP BETWEEN THE PROJECT DIRECTOR AND THE DESIGN//BUILD TEAM, THAT

  STEP IS PURPOSELY INSERTED FOR THE ENVIRONMENTAL CONSULTANT WHO IN

  TURN RULES OVER THE DESIGN//BUILD TEAM TO ENSURE NO HARM AND NO

  DISRESPECT OCCURS TO THAT PERFECT GOD-BLESSED SYSTEM IN PLACE

  CURRENTLY.