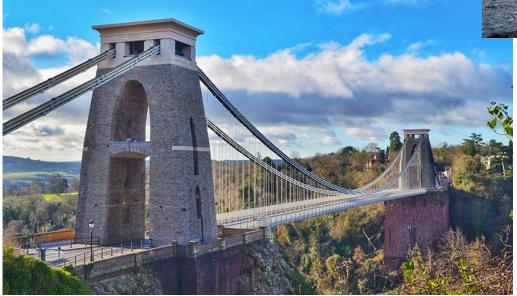

## LINKING THE BEACH AND MAINLAND TO THE ISLAND MOTOR-WAY

#### **ALTERNATIVES**